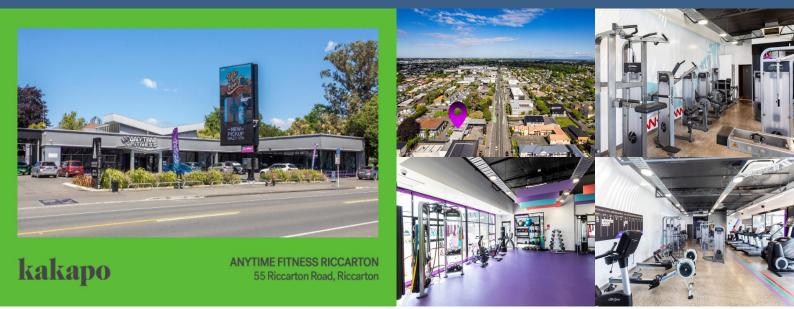

# Looking to own a franchise gym in Christchurch without the heavy start-up costs? This is your opportunity.

Anytime Fitness Riccarton has been fully refurbished and is ready for a driven operator to step in and lead from the front. While the business is not currently profitable, it offers exceptional value as a going concern—saving you time, capital, and the challenges of building from scratch.

#### **Business Highlights**

- Significant price reduction real value for a motivated buyer
- Turnkey Operation: Fully refurbished with premium fit-out and equipment
- Recognised Brand: Join a global leader with over 5 million members worldwide
- Established Location: Prime Riccarton site with excellent visibility and parking
- Supportive Team: Experienced staff already in place
- Seize this opportunity to join the world's largest and fastest-growing 24/7 health and fitness franchise. Secure your access card to success today!

Location: Christchurch Asking: \$318,000 + Stock of \$2,000 Type: Franchise Resale / Health/Beauty