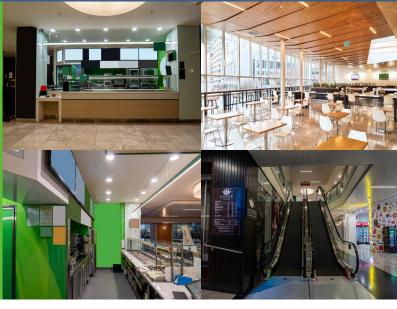

## Global Sub Franchise in Wellington CBD. Profits of \$200,000+

Premium global sub franchise in Lambton Square Eatery, the Beehives local!

For 6+ years, the current owner has been at the helm of Lambton Square, serving and creating sandwich deliciousness that continues to impress the sub-crazed residents of Wellington Central. A fully refurbished beauty with no major reinvestment required for many years to come.

## **Business Highlights**

- Working owner profits of \$200,000+
- Consistent weekly sales average of \$18,600+ (GST Incl)
- Refurbishment completed and next only due in 2031
- Great lease through to 2033
- Annual rental of just \$77,900 + GST
- Walking distance to the Beehive
- Closed on Sundays! A silky smooth 6 day operation
- No evenings! This store closes 530pm at latest
- Internationally renowned franchise model and amazing systems in place