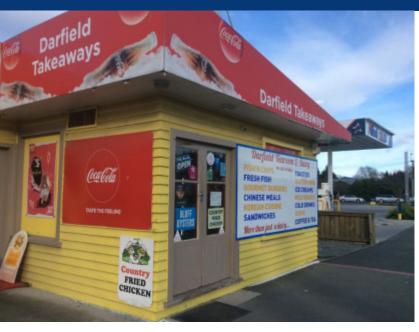

## Dairy & Takeaway for Sale

A well-established dairy and takeaway for sale on state high way 73, Darfield. next to a self-serviced petrol station. Almost no competition in the area with lots of traffic. An exceptionally good business opportunity for your family.

A reputable local dairy shop with Tea Room which contains a fully equipped kitchen, plus a three bedroom house at the back. Low rent and longer lease for both the shop and accommodation. The tearoom has 10 plus seats, popular takeaways, heaps of potentials to add your own products. Currently avg t/o is approximately \$14,000 p/w with very high margin.